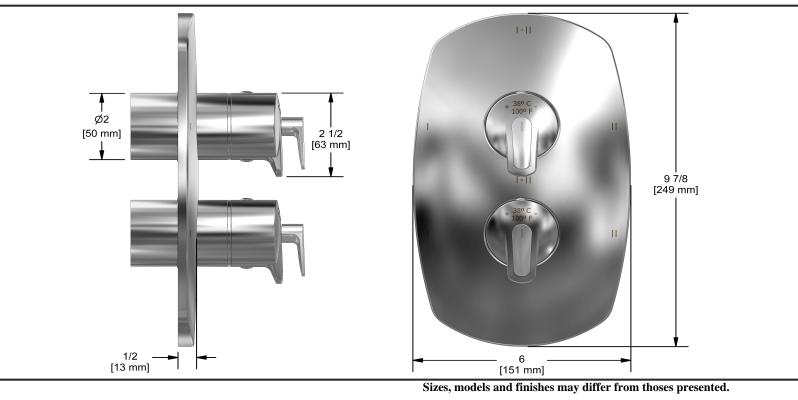

4-way Type T/P coaxial valve trim **TVY46** 

## Description

- Trim only
- Available colors